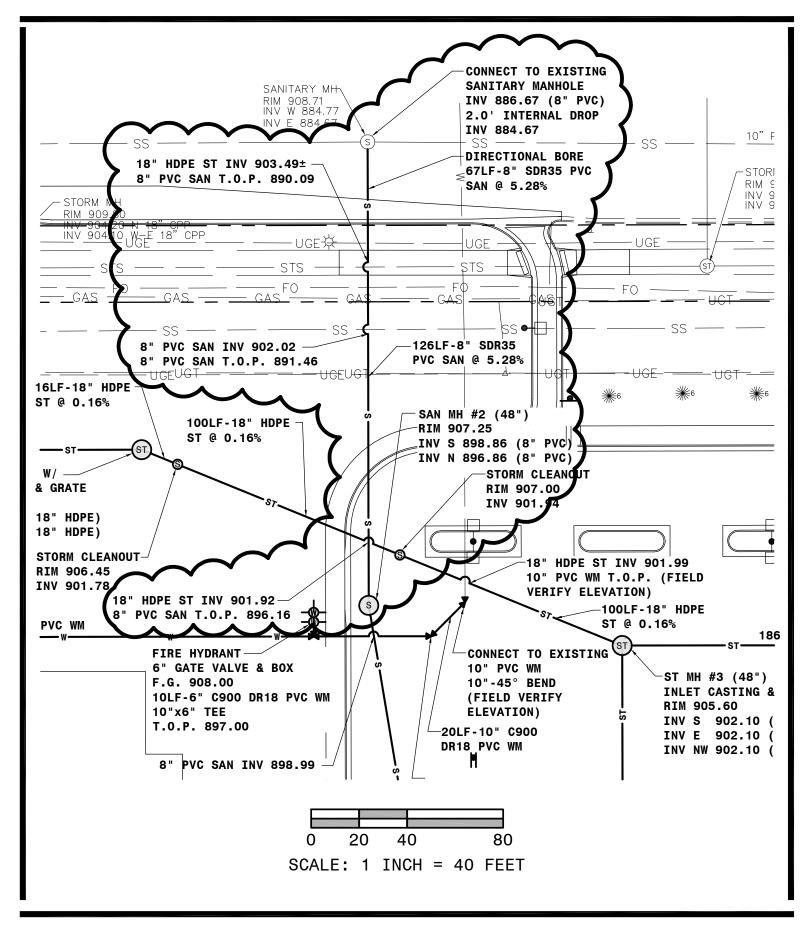

### Sheet C4.0 - Utility Plan

1. See attached sheet SI2/C4.0 for changes to the Utility Plan.

MOORHEAD AREA PUBLIC SCHOOLS
GRADES 5-6 ADDITION AT HORIZON MIDDLE SCHOOL
SUPPLEMENTAL UTILITY INFORMATION

MOORHEAD, MINNESOTA

MBN JOB #: REVISION DATE:

<u>15-214</u> 4-5-15

SI2

MOORHEAD AREA PUBLIC SCHOOLS
GRADES 5-6 ADDITION AT HORIZON MIDDLE SCHOOL
SUPPLEMENTAL GRADING INFORMATION