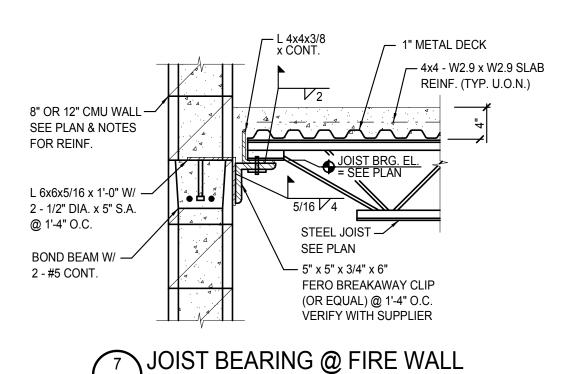

By: \_

1/2" = 1'-0"

Project: HORIZON MIDDLE SCHOOL ADDITION Sheet No: SS-2 Job No: <u>094.0076.2</u>016 MOORHEAD, MN 04/05/16 JOIST BEARING @ FIRE WALL Re: \_ Date: ADDENDUM #3 NC/GEM

By: \_

1" = 1'-0"

Project: HORIZON MIDDLE SCHOOL ADDITION Sheet No: SS-3