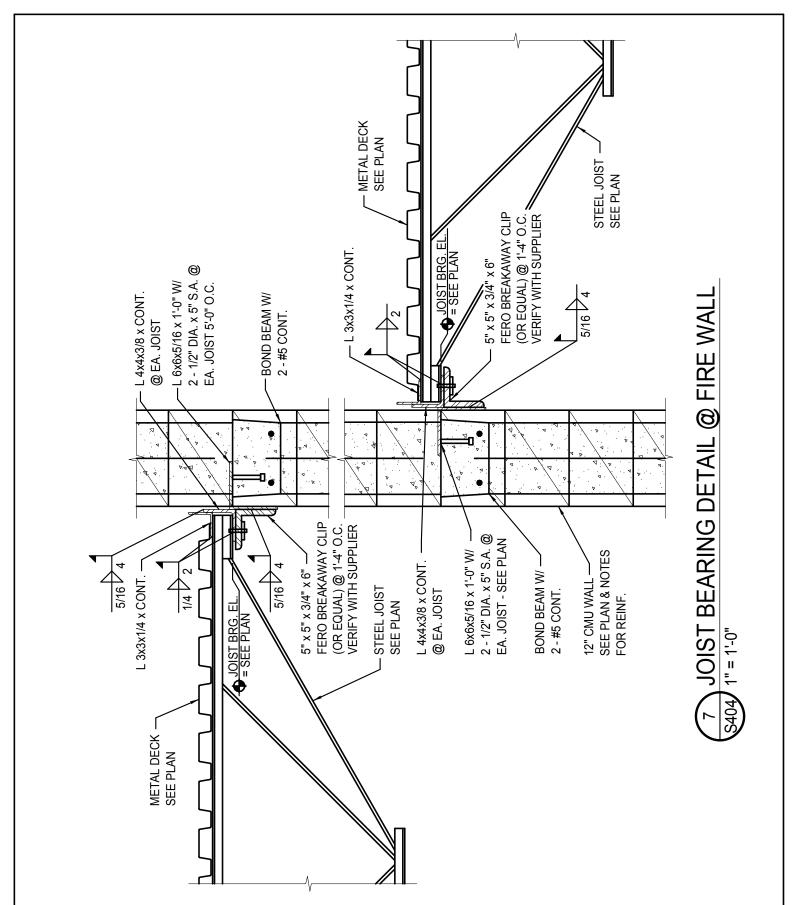

MOORHEAD, MN

JOIST BEARING DETAIL @ FIRE WALL Re:

**ADDENDUM #3** 

094.0076.2016 Job No:

04/05/16 Date:

NC/GEM By: