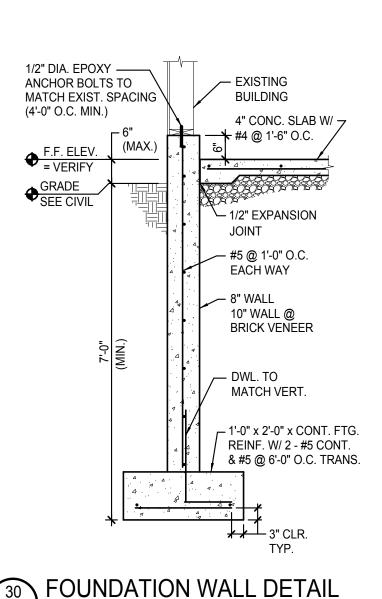

MOORHEAD, MINNESOTA

MBN JOB #: REVISION DATE:

<u>15-214</u> <u>4-5-15</u>

SI2 C8.0

Project: HORIZON MIDDLE SCHOOL ADDITION Sheet No: SS-1 Job No: 094.0076.2016 MOORHEAD, MN 04/05/16 FOUNDATION WALL DETAIL Re: Date: ADDENDUM #3 NC/GEM