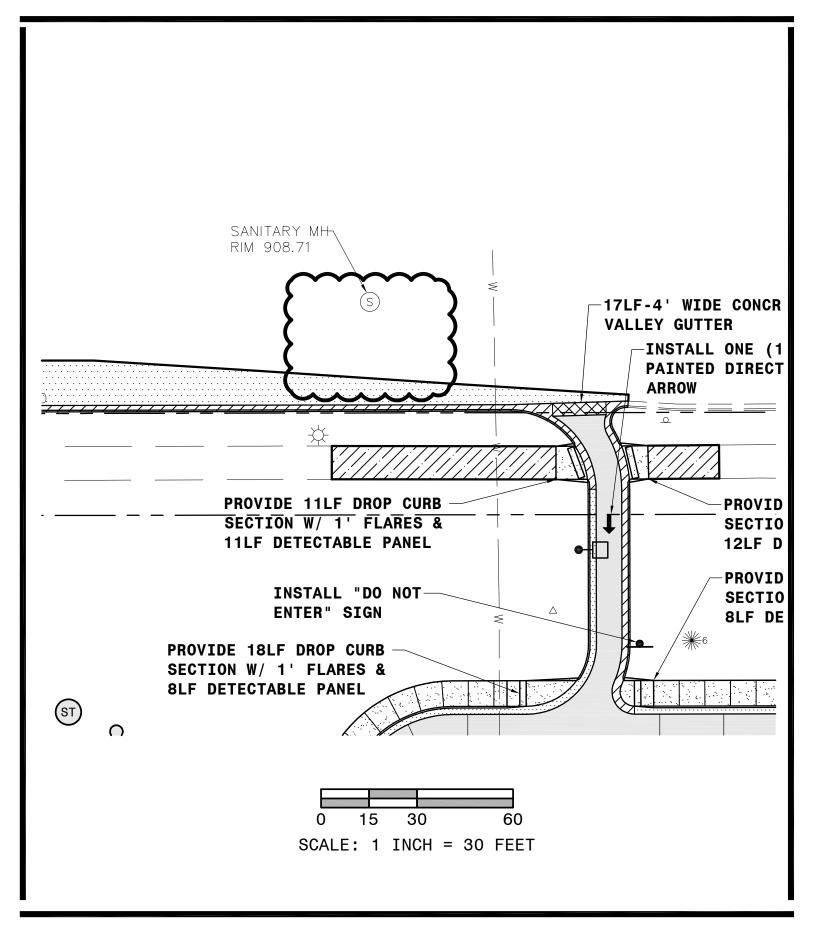

### **Sheet C6.0 - Paving Plan**

1. See attached sheet SI2/C6.0 for changes to the Paving Plan.

MOORHEAD, MINNESOTA

MBN JOB #: REVISION DATE:

15-214 4-5-15

SI2 C5.0

MOORHEAD AREA PUBLIC SCHOOLS
GRADES 5-6 ADDITION AT HORIZON MIDDLE SCHOOL
SUPPLEMENTAL PAVING INFORMATION

MOORHEAD, MINNESOTA

MBN JOB #: REVISION DATE:

<u>15-214</u> <u>4-5-15</u>

SI2 C6.0

5 SANITARY SEWER MANHOLE (INTERIOR DROP CONNECTION) DETAIL (BY 33) 08.0 NOT-TO-SCALE

MOORHEAD AREA PUBLIC SCHOOLS
GRADES 5-6 ADDITION AT HORIZON MIDDLE SCHOOL
SUPPLEMENTAL DETAIL INFORMATION