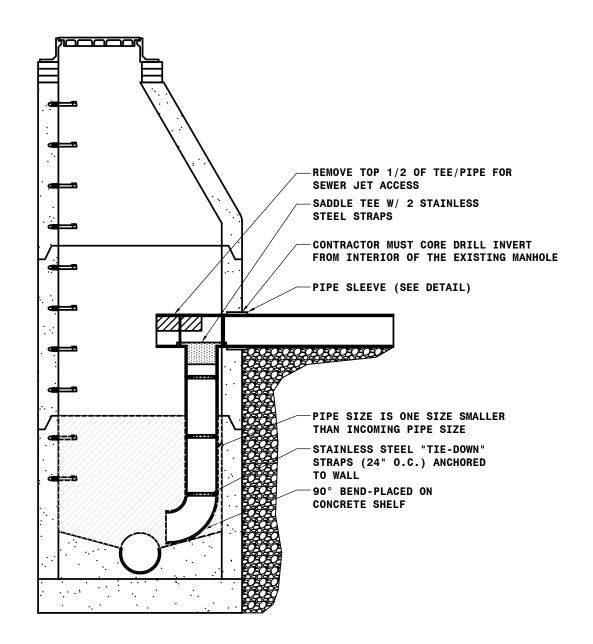

#### Sheet C8.0 - Detail

2. See attached sheet SI2/C8.0 for changes to detail 5/C8.0. Replace Sanitary Sewer Manhole (Exterior drop connection) detail with Sanitary Sewer Manhole (Interior drop connection) detail.

<u>15-214</u> <u>4-5-15</u>

SI2 C6.0

5 SANITARY SEWER MANHOLE (INTERIOR DROP CONNECTION) DETAIL (BY 33) 08.0 NOT-TO-SCALE

MOORHEAD AREA PUBLIC SCHOOLS
GRADES 5-6 ADDITION AT HORIZON MIDDLE SCHOOL
SUPPLEMENTAL DETAIL INFORMATION