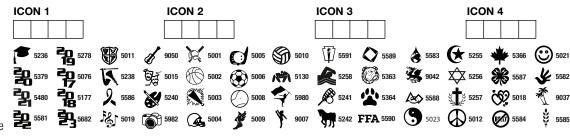

### ADD ICONS TO YOUR COVER \$0.00 EACH

Must purchase personalization to add icons.

Enter 4 digit icon code from chart on the right into boxes provided above.

#### See more icon options at www.jostens.com/ybicons