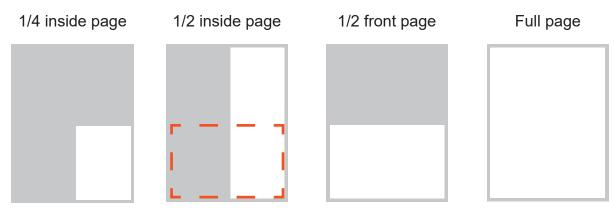

Ads placed in KIDsource must be promoting an event or activity for kids. Contact 218-284-3400 for more details. \*See Advertising Agreement for ad reservation deadlines and ad material deadlines.

| AD SIZE                   | AD DIMENSIONS                            | PER ISSUE | ALL ISSUES (10) |  |
|---------------------------|------------------------------------------|-----------|-----------------|--|
| 1/4 inside page           | 3.875" w x 5.125" h                      | \$95      | \$855           |  |
| 1/2 inside page           | 3.875" h x 10.5" h or<br>8" w x 5.125" h | \$150     | \$1,350         |  |
| 1/2 front page            | 8" w x 5.125" h                          | \$185     | \$1,665         |  |
| Full inside page          | 8" w x 10.5" h                           | \$240     | \$2,160         |  |
| Full back page            | 8" w x 10.5" h                           | \$255     | \$2,295         |  |
| Insert - single page      | *Provided by advertiser (5,000 copies)*  | \$320     | \$2,880         |  |
| Insert - magazine/catalog | *Provided by advertiser (5,000 copies)*  | \$450     | \$4,050         |  |