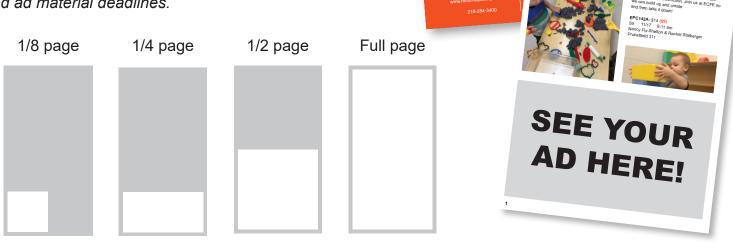

| AD SIZE   | AD DIMENSIONS   | PER ISSUE | ALL ISSUES (3) |
|-----------|-----------------|-----------|----------------|
| 1/8 page  | 2.5" w x 2.5" h | \$250     | \$700          |
| 1/4 page  | 5" w x 2.5" h   | \$425     | \$1,225        |
| 1/2 page  | 5" w x 5" h     | \$750     | \$2,150        |
| Full page | 5" w x 10" h    | \$1,000   | \$2,850        |