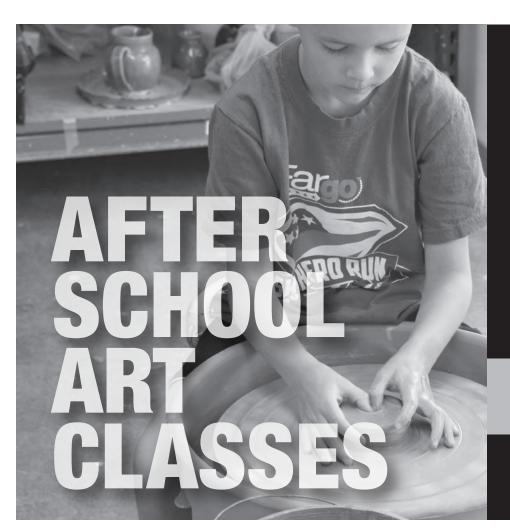

# Pottery, Painting, Printmaking and more.

Mondays beginning at 4 pm. Classes are designed for students ages 6 – 18.

#### **POTTERY ON THE WHEEL**

Monday, January 22 • 4 − 6 PM Monday, February 5 • 4 − 6 PM Monday, February 26 • 4 − 6 PM

#### **HAND-BUILDING WITH CLAY**

Monday, January 29 • 4 − 5:30 PM Monday, February 12 • 4 − 5:30 PM

**REGISTER TODAY!** plainsart.org / 701.551.6100