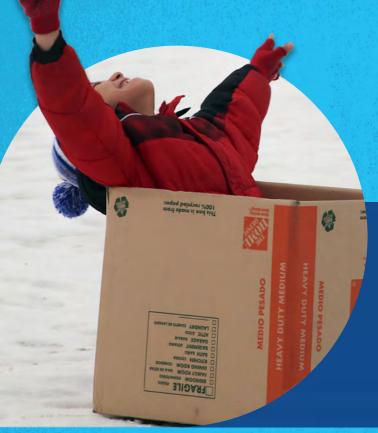

# Cardboard **Sled Races**

Build a Cardboard Sled! Prizes for Best Design! Races begin at 10:30 am for youth + families. Pre-register at FargoParks.com

Mickelson Park & Softball Fields 901 Oak Street North

Saturday, January 27 8:30am-Noon

Official event of: **FR 端STIVAL** 

701-499-6060 | FargoParks.com

Classic Style 3K Race for ages 16 & under

Youth Races \$10 in advance, \$12 onsite

Official event of: **FR**STIVAL