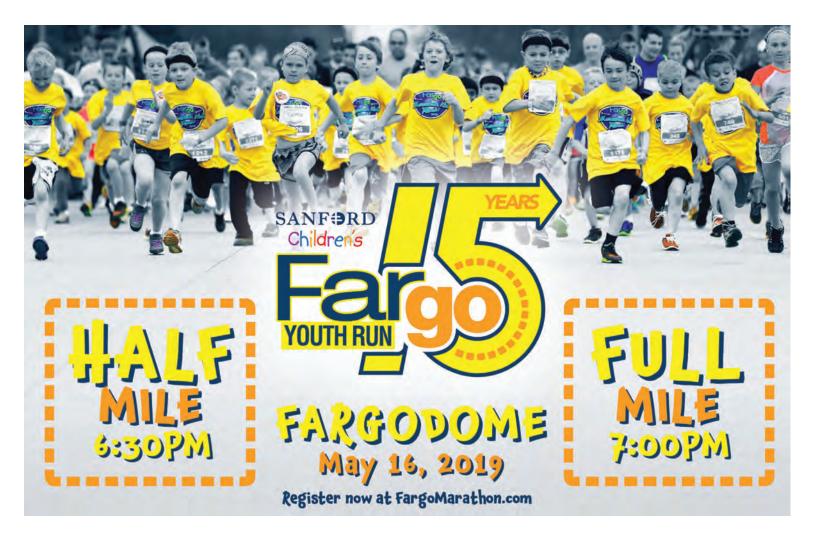

# Making running, jumping, hurdling and throwing fun !

The Moorhead Track Club is an opportunity for elementary students to learn the fundamentals of track and field. Kindergarten, grade 1 and grade 2 participants will learn correct running mechanics, relay handoffs, hurdling, softball throwing and the long jump. Grades 3-6 participants will learn running mechanics, relay handoffs, hurdling, shot put, long jump and high jump.

Our first six sessions will be practices, and our last two sessions will be actual track meets.

Grades K-2 participants will compete in the 50-meter hurdles, 100-meter dash, 200-meter dash, 400-meter dash, softball throw, long jump and 4 x 100 meter relay.

Grades 3-6 will compete in the 100-meter hurdles, 100-meter dash, 200-meter dash, 400-meter dash, 800-meter run, shot put, long jump, high jump, and 4 x 100-meter relay.

Practices will take place at the Moorhead High School Track. In case of inclement weather we will use the indoor field house at Moorhead High School.