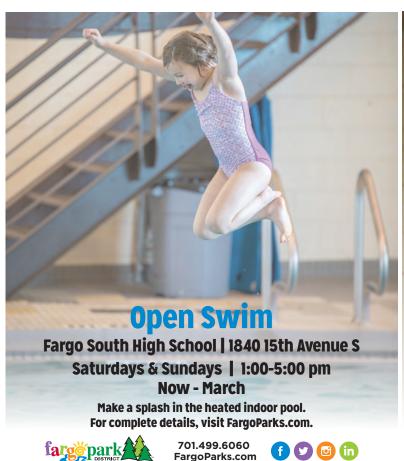

# **Youth Ice Fishing Derby**

**Woodhaven South Park & Fishing Pond** Saturday, February 23 Registration 1:30 pm | Derby 2:00 pm

Bring your ice-fishing rod and try your luck at the annual Youth Ice Fishing Derby! Holes will be pre-drilled for participants. Trophies will be awarded.

fargepark

701.499.6060 FargoParks.com