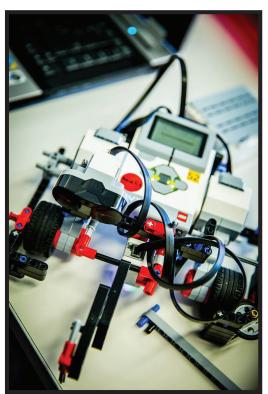

# **EUREKA ENGINEERING (GRADES 3-8)**

Eureka introduces students to the core skills of robotics and other STEM areas through engaging, hands-on learning opportunities. Student groups will work with Lego Mindstorm kits, which include both programming and mechanical components. The small groups will be mentored by experienced and passionate students from both high school and collegiate level robotics teams. A snack will be provided and parents are welcome to watch their child's robotic creations come to life in exciting and competitive challenges. For those interested in getting involved in FIRST Robotics, Eureka serves as a marvelous transition into a FIRST Lego League team!